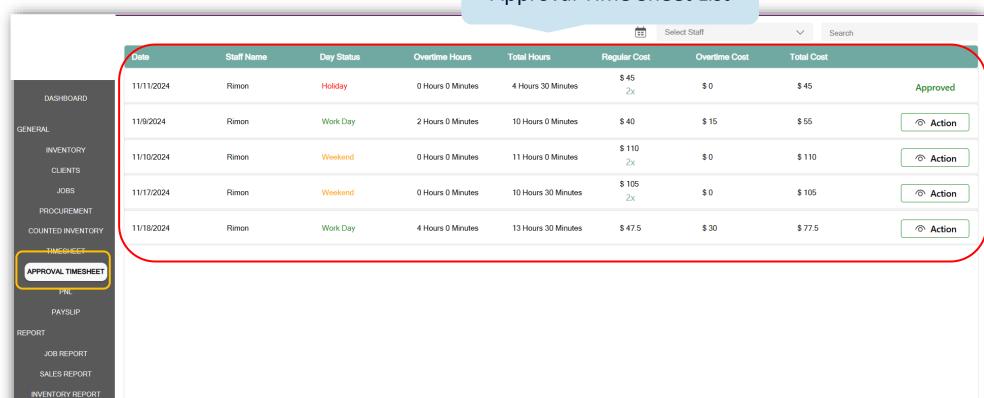

| Executed      | \$26.00            | 7 taa 14CW 30k    |
| IOB REPORT     | Juan Lim                 | #22195            | 12/5/2022                 | Executed      | \$70.00            | Completed         |
| ALES REPORT    | Sau Liang Muk            | #185              | 12/5/2022                 | Executed      | \$1,261.00         | Completed         |
| NTORY REPORT   | The Interior Labs by HRB | #22170            | 12/5/2022                 | Executed      | \$320.00           | Completed         |
| SETTING        | The Interior Labs by HRB | #22123            | 12/5/2022                 | Executed      | \$600.00           | Completed         |





#### Job Timeline





## **Time Sheet**

#### Time Sheet List





## **Approval Time-Sheet**

## Approval Time Sheet List





SETTING

# **Pay Slip**

#### Creative Wrap Brunei PAYSLIP

Simpang 470, Jalan Subok

Kg, Belimbing

BD 2717, Bandar Seri Begawan

Tel: +673 865 8770

brunei@creativewrapsea.com

#### EMPLOYEE INFORMATION

#### Francis Alzuelo Sibag

Jin Subok

EMPLOYEE NUMBER:

1006

| PAY DATE   | PAY TYPE | PERIOD |
|------------|----------|--------|
| 11/19/2024 | MONTHLY  | Aug-24 |

0.00 0.00 0.00

Payment Method BACS

Bank: BAIDURI BANK BRUNEI

Account: 099974868365

| MONTHLY REGULAR SALARY:        | BND 575.00 | UNI |
|--------------------------------|------------|-----|
| REGULAR HOURLY RATE:           | BND 575.00 | UNI |
| OVERTIME HOURLY RATE (TYPE 1): | BND 575.00 | UNI |
| OVERTIME HOURLY RATE (TYPE 2): | BND 575.00 | UNI |
|                                |            |     |

| EARNING