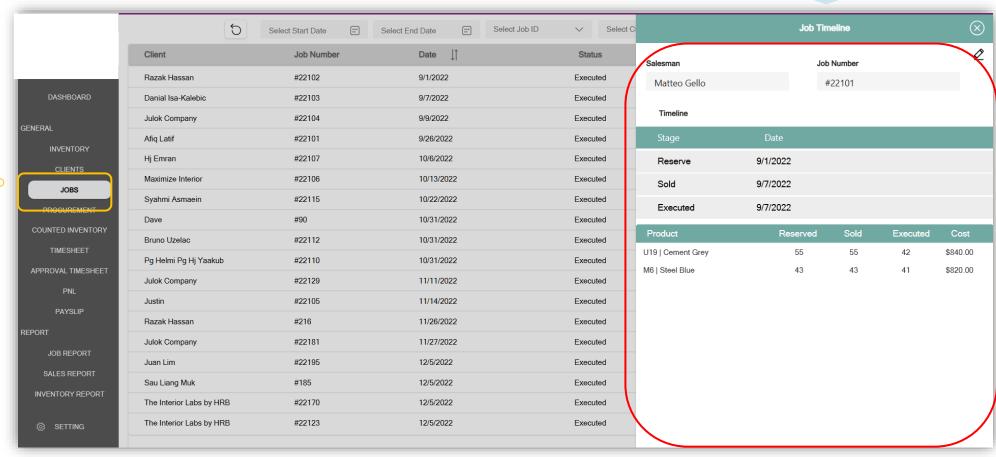

## **Job Tracking**

## Job List

|                | 5                        | Select Start Date | Select End Date :: Select | Select Custom | ner V Select Stage | ✓ Search Anything |
|----------------|--------------------------|-------------------|---------------------------|---------------|--------------------|-------------------|
|                | Cliept                   | Job Number        | Date ↓↑                   | Status        | Value              | Next Action       |
|                | Razak Hassan             | #22102            | 9/1/2022                  | Executed      | \$1,660.00         | Completed         |
| DASHBOARD      | Danial Isa-Kalebic       | #22103            | 9/7/2022                  | Executed      | \$540.00           | Completed         |
|                | Julok Company            | #22104            | 9/9/2022                  | Executed      | \$39.00            | Completed         |
| INVENTORY      | Afiq Latif               | #22101            | 9/26/2022                 | Executed      | \$150.00           | Completed         |
| CLIENTS        | Hj Emran                 | #22107            | 10/6/2022                 | Executed      | \$320.00           | Completed         |
| JOBS           | Maximize Interior        | #22106            | 10/13/2022                | Executed      | \$580.00           | Completed         |
| JOBS           | Syahmi Asmaein           | #22115            | 10/22/2022                | Executed      | \$216.00           | Completed         |
| ITED INVENTORY | Dave                     | #90               | 10/31/2022                | Executed      | \$220.00           | Completed         |
| TIMESHEET      | Bruno Uzelac             | #22112            | 10/31/2022                | Executed      | \$200.00           | Completed         |
| OVAL TIMESHEET | Pg Helmi Pg Hj Yaakub    | #22110            | 10/31/2022                | Executed      | \$580.00           | Completed         |
| PNL            | Julok Company            | #22129            | 11/11/2022                | Executed      | \$39.00            | Completed         |
| PAYSLIP        | Justin                   | #22105            | 11/14/2022                | Executed      | \$700.00           |                   |
| PATSLIP        | Razak Hassan             | #216              | 11/26/2022                | Executed      | \$320.00           | Add New Job       |
|                | Julok Company            | #22181            | 11/27/2022                | Executed      | \$26.00            | 7 taa 14CW 30k    |
| IOB REPORT     | Juan Lim                 | #22195            | 12/5/2022                 | Executed      | \$70.00            | Completed         |
| ALES REPORT    | Sau Liang Muk            | #185              | 12/5/2022                 | Executed      | \$1,261.00         | Completed         |
| NTORY REPORT   | The Interior Labs by HRB | #22170            | 12/5/2022                 | Executed      | \$320.00           | Completed         |
| SETTING        | The Interior Labs by HRB | #22123            | 12/5/2022                 | Executed      | \$600.00           | Completed         |

#### Job Timeline