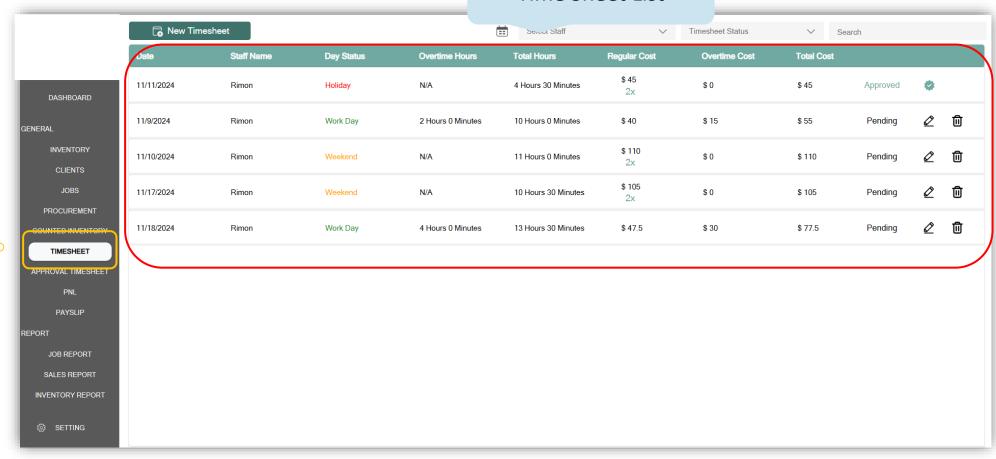

Company            | #22181            | 11/27/2022                | Executed      | \$26.00            | 7 taa 14CW 30k    |
| IOB REPORT     | Juan Lim                 | #22195            | 12/5/2022                 | Executed      | \$70.00            | Completed         |
| ALES REPORT    | Sau Liang Muk            | #185              | 12/5/2022                 | Executed      | \$1,261.00         | Completed         |
| NTORY REPORT   | The Interior Labs by HRB | #22170            | 12/5/2022                 | Executed      | \$320.00           | Completed         |
| SETTING        | The Interior Labs by HRB | #22123            | 12/5/2022                 | Executed      | \$600.00           | Completed         |





#### Job Timeline





## **Time Sheet**

#### Time Sheet List





## **Approval Time-Sheet**

## Approval Time Sheet List





SETTING

# **Pay Slip**

#### Creative Wrap Brunei PAYSLIP

Simpang 470, Jalan Subok

Kg, Belimbing

BD 2717, Bandar Seri Begawan

Tel: +673 865 8770

brunei@creativewrapsea.com

#### EMPLOYEE INFORMATION

#### Francis Alzuelo Sibag

Jin Subok

EMPLOYEE NUMBER:

1006

| PAY DATE   | PAY TYPE | PERIOD |
|------------|----------|--------|
| 11/19/2024 | MONTHLY  | Aug-24 |

0.00 0.00 0.00

Payment Method BACS

Bank: BAIDURI BANK BRUNEI

Account: 099974868365

| MONTHLY REGULAR SALARY:        | BND 575.00 | UNI |
|--------------------------------|------------|-----|
| REGULAR HOURLY RATE:           | BND 575.00 | UNI |
| OVERTIME HOURLY RATE (TYPE 1): | BND 575.00 | UNI |
| OVERTIME HOURLY RATE (TYPE 2): | BND 575.00 | UNI |
|