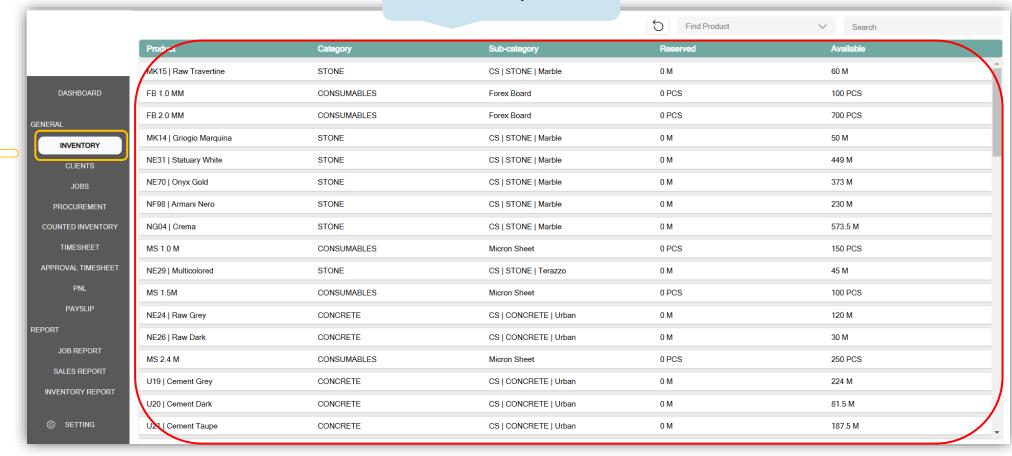

## All in one Solution



Payroll with payslip





Job Management

Profit & Loss (PNL)

## What will you get from this Solution?



## **Interactive Dashboard**

## **Customizable Widgets**



**Key Metrics at Glance** 

## **Inventory Management**



## **Counted Inventory**



## **Client Management**



## **Job Tracking**



## **Procurement Management**



## **Super Admin Control**



## **Reporting Section**



# **Flexible Settings**



# Let's have a tour with "Inventory Management Solution"

## Inventory

## **Inventory List**





## Job List

|                | 5                        | Select Start Date | Select End Date :: Select | Select Custom | ner V Select Stage | ✓ Search Anything |
|----------------|--------------------------|-------------------|---------------------------|---------------|--------------------|-------------------|
|                | Cliept                   | Job Number        | Date ↓↑                   | Status        | Value              | Next Action       |
|                | Razak Hassan             | #22102            | 9/1/2022                  | Executed      | \$1,660.00         | Completed         |
| DASHBOARD      | Danial Isa-Kalebic       | #22103            | 9/7/2022                  | Executed      | \$540.00           | Completed         |
|                | Julok Com