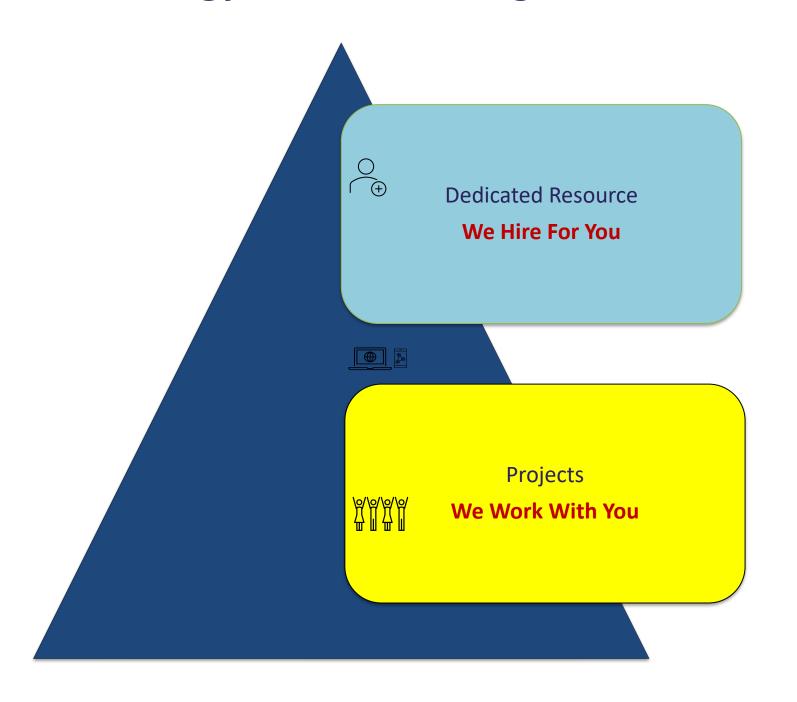

#### Support Services

- 24/7 Technical Support (Operational)
- Dedicated resource for clients
- Solution specific support